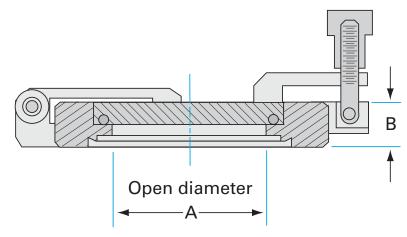

Similar Image

| Dimensions<br>(in inches) |        |
|---------------------------|--------|
| Dim A                     | 1.38"  |
| Dim B                     | 0.500" |