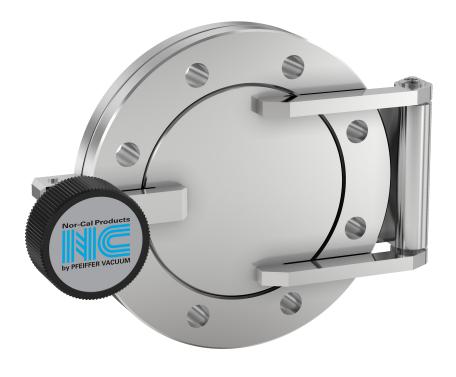

# Blank loadlock door 2.75" OD CF add-a-door with no viewport

Part number: AD-275

#### Blank loadlock door

## 2.75" OD CF add-a-door with no viewport

- Standard windows made with borosilicate glass or quartz
- Specialized materials including sapphire also available
- Viewport shutters keep the glass contamination free
- Use our Add-a-Doors to create your own system load lock
- Contact us at 800-824-4166 if you can't find exactly what you need

#### **AD-275**

| Parameters             | Specifications                      |
|------------------------|-------------------------------------|
| Loadlock Door Type     | Blank                               |
| Flange Size / Type     | DN 40 CF (2.75" OD)                 |
| Viewport Material      | Blank (no viewport)                 |
| Door & Flange Material | 304 stainless                       |
| Vacuum Range           | 1 · 109 mbar to 1 bar (high vacuum) |
| Temperature Range      | -20 °C to 200 °C                    |
| Weight                 | 2 lbs                               |